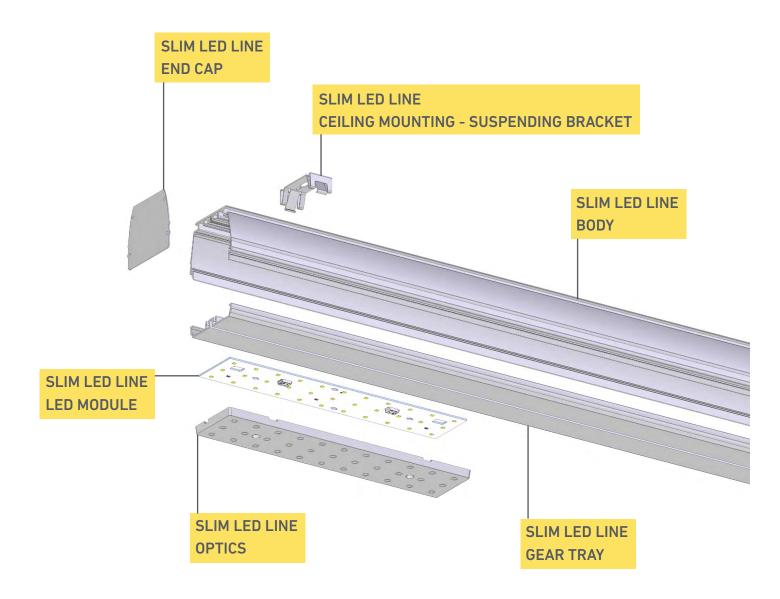

## Slim LED Line is state-of-the art technology itself.

Utterly versatile. Highly effective. Extremely simple.

Simplicity: no-tool assembly with 3-phase wiring (7 wires) and quick connectors for fast installation.