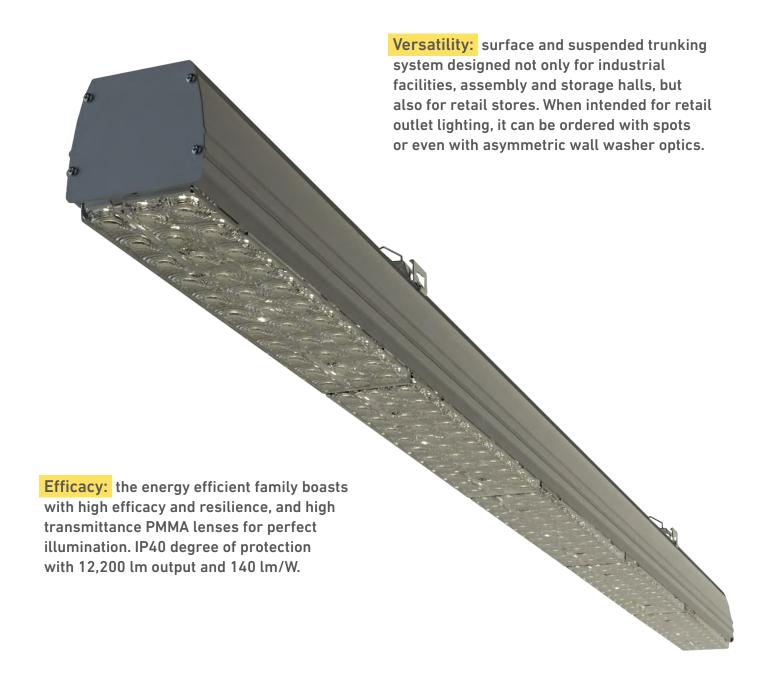

## Slim LED Line is state-of-the art technology itself.

Utterly versatile. Highly effective. Extremely simple.

Simplicity: no-tool assembly with 3-phase wiring (7 wires) and quick connectors for fast installation.

Slim LED Line can be fitted with addressed safety lighting system, or with uninterruptable battery driver, as per request. The luminaires are available with occupancy and light sensor, or with wireless, addressable DALI control system, allowing for appointing individual sectors later.

Slim LED Line features 4000K, CRI>80 luminaires with 5 years' warranty for peace of mind. CRI>90, 3000K and emergency versions are available for order, together with 60, 90, and 120 degree angle options.